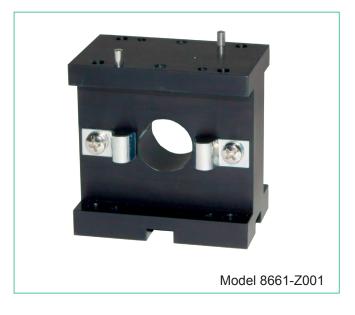

#### Mounting block

#### Installation note

If the sensor is removed and refitted quite often it is recommendable to mount it permanently.

The mounting block has a central hole and special design allowing a range of options for reliable cable attachment. Two clips ensure the sensor is fixed securely. For measuring ranges < 100 Nm (because of the load from its own weight) and at higher speeds of 10,000 rpm and above (because of resistance effects), the sensor housing should be mounted on the existing mechanical structure.

A mounting block is provided for this purpose.