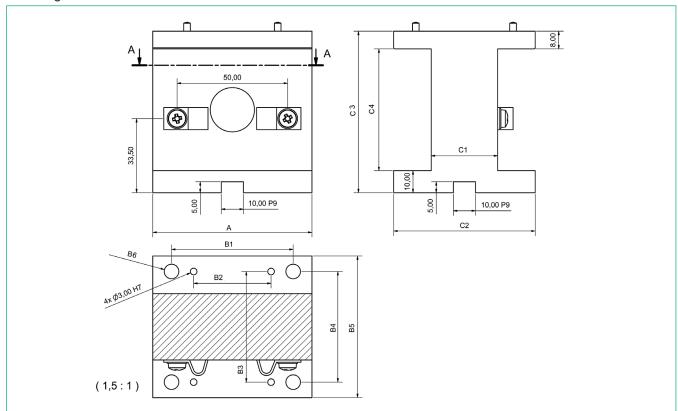

#### Mounting block Model 8661-Z00X

| Mode    | Measuring Range<br>[Nm]   | A    | B1 | B2 | B3 | B4 | B5 | B6       | C1 | C2 | C3 | C4 |
|---------|---------------------------|------|----|----|----|----|----|----------|----|----|----|----|
| 8661-Z0 | 0.05; 0.1; 0.2; 0.5; 1; 2 | 64.5 | 50 | 35 | 30 | 30 | 40 | 4 x 5.50 | 20 | 40 | 65 | 47 |