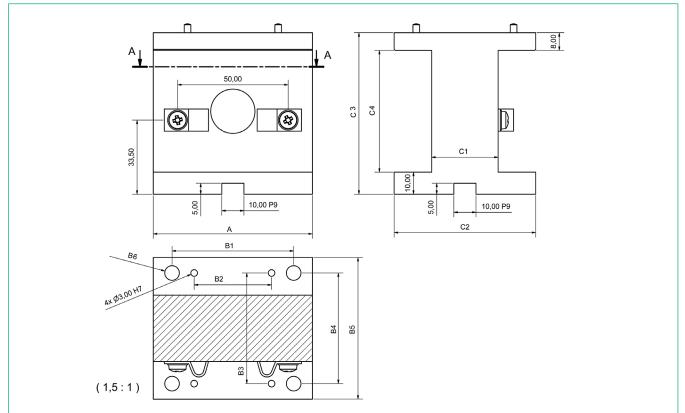

A mounting block is provided for this purpose.

| Model     | Measuring Range<br>[Nm] | А  | B1 | B2 | B3 | B4 | B5 | B6       | C1 | C2 | C3 | C4 |
|-----------|-------------------------|----|----|----|----|----|----|----------|----|----|----|----|
| 8661-Z003 | 50; 100, 200            | 72 | 55 | 35 | 50 | 50 | 64 | 4 x 6.60 | 30 | 64 | 73 | 55 |