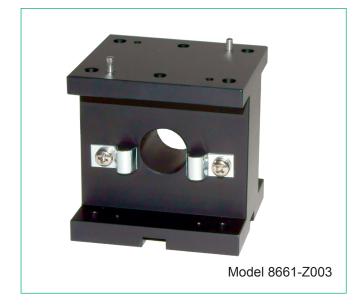

## Mounting block Model 8661-Z00X

Mounting block

Installation note

If the sensor is removed and refitted quite often it is recommendable to mount it permanently.

The mounting block has a central hole and special design allowing a range of options for reliable cable attachment. Two clips ensure the sensor is fixed securely. For measuring ranges < 100 Nm (because of the load from its own weight) and at higher speeds of 10,000 rpm and above (because of resistance effects), the sensor housing should be mounted on the existing mechanical structure.

A mounting block is provided for this purpose.

| Model     | Measuring Range<br>[Nm] | А  | B1 | B2 | B3 | B4 | B5 | B6       | C1 | C2 | C3 | C4 |
|-----------|-------------------------|----|----|----|----|----|----|----------|----|----|----|----|
| 8661-Z003 | 50; 100, 200            | 72 | 55 | 35 | 50 | 50 | 64 | 4 x 6.60 | 30 | 64 | 73 | 55 |