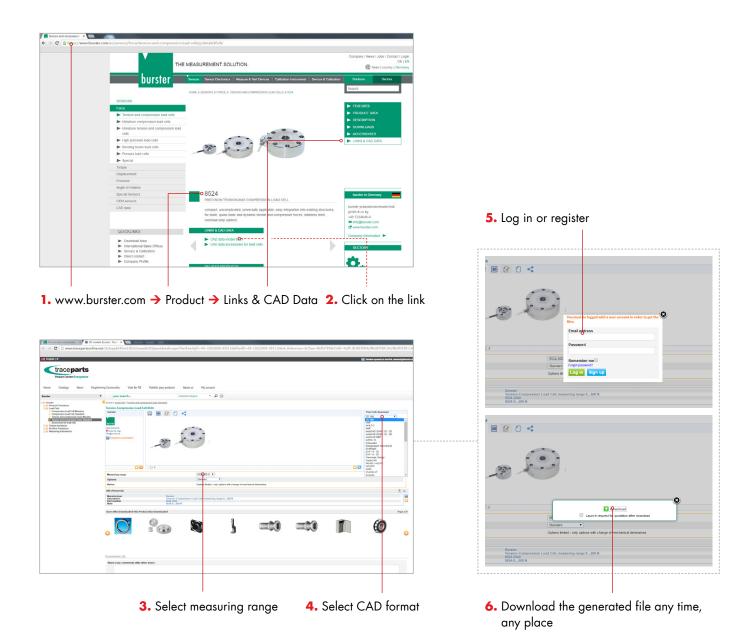

## **OUR PRODUCTS IN THE INTERNET.**

You can integrate CAD data for our sensors and several process instruments directly into your CAD system with just a few simple steps.

This quick guide shows you how to find product-specific CAD data on our website www.burster.com

## **General information**

If you often need to access CAD data for several components from a single manufacturer, you can download all of the manufacturer's CAD data as a component catalogue at <a href="https://www.traceparts.com/en">https://www.traceparts.com/en</a>. TracePart is available free of charge to millions of CAD users worldwide. It contains hundreds of manufacturer catalogues and hundreds of millions of CAD models as well as product documents for the design, purchasing, production and maintenance processes in industries including drive technology, electrical engineering, electronics, energy management, factory auto-mation, manufacturing technology, materials and materials engineering, mechanical and plant engineering, mechanics, mechatronics, measurement and control technology, and robotics.